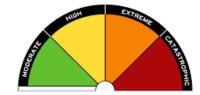

## FIRE DANGER CLOSURES

Dear Families,

Burch Memorial Preschool is located in a high fire risk area and is listed on the Department of Education's BARR (Bushfire At Risk Register). The Department of Education requires that schools and early learning services listed on the BARR close on days rated as *Catastrophic* fire danger.

The safety of our children and educators is our highest priority. Fire Danger Ratings are determined by the CFA's Fire Behaviour Index, and this is the information used to form policy regarding the closure of our preschool. We understand that closing our preschool may result in families needing to make alternative care arrangements, and we thank you for your understanding.